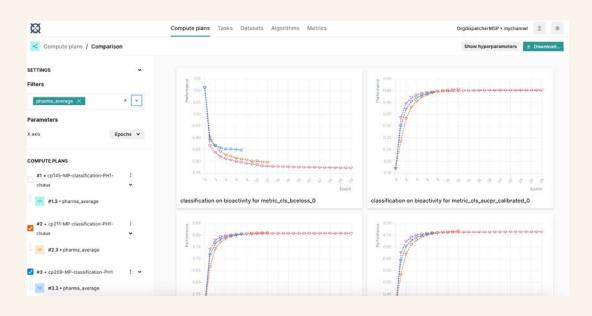

# Proof point 1/3

Federated Learning is a new concept.

It needs validation in real life.

# Impacts:

Technology proof point

Scientific proof point

Year three is ongoing