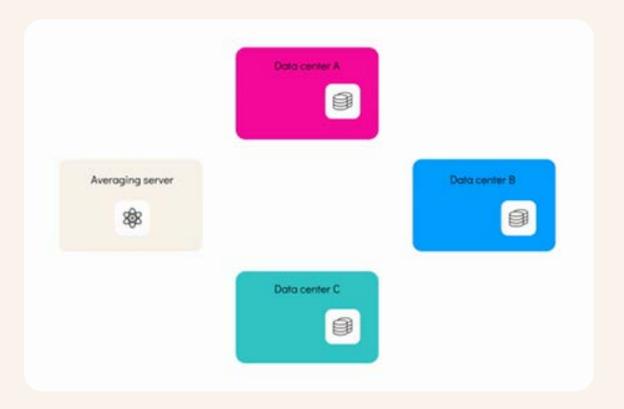

# What is Federated learning

#### Benefits

Performance: train state of the art ML models on distributed datasets

Privacy: keep data safe and secure as they never move