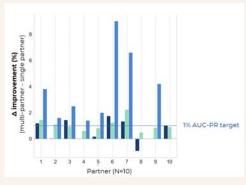

# **Federated Learning** for drug discovery

**Goal**: train common predictive models across 10 pharmaceutical companies to improve their predictive power.

**Constraint**: ensure **privacy** and security of all datasets involved.

# Impacts:

Technology proof point

Scientific proof point

Year three is ongoing